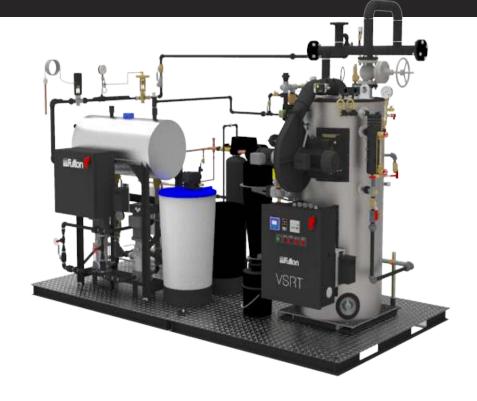

## **SAVE INSTALLATION**& COMMISSIONING TIME

Put your project on the **FAST TRACK**. Fulton Engineered Systems include factory test fired boilers and single point utility connections significantly reducing installation resources and startup time requirements.

#### **PREMIER**

1 and 2 boiler systems with selectable options are available with fast delivery and ready to go project submittals. Future expansion capability can be built in.