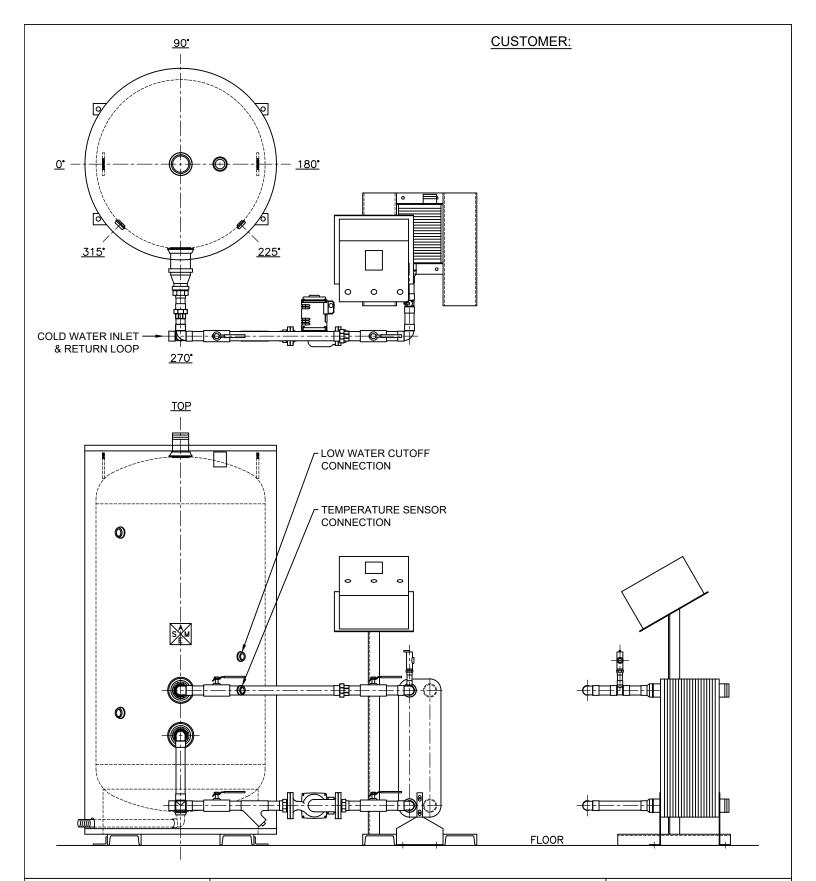

## TANK W/ PLATE HEAT EXCHANGER

| QUOTE NUMBER: | DRAWN BY:<br>CJS 6/26/2024 | APPROVED BY:  |           |
|---------------|----------------------------|---------------|-----------|
| DWG. NUMBER   |                            | SCALE<br>NONE | REV.<br>A |